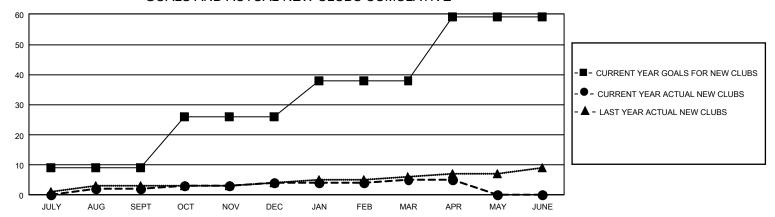

## GOALS AND ACTUAL NEW CLUBS CUMULATIVE

## GMT Constitutional Area 1, Group A

REPORT DOES NOT INCLUDE CLUBS IN UNDISTRICTED AREAS.

| Clubs         |               |             |               |               | M                    |
|---------------|---------------|-------------|---------------|---------------|----------------------|
|               | RESULTS FOR   | R 2022-2023 |               |               | RESULTS              |
| QUARTER       | NEW CLUB GOAL | NEW CLUBS   | DROPPED CLUBS | QUARTER       | ER GROWTH NE<br>GOAL |
| JULY/AUG/SEPT | 27            | 2           | 8             | JULY/AUG/SEPT | 634                  |
| OCT/NOV/DEC   | 51            | 2           | 12            | OCT/NOV/DEC   | 621                  |
| JAN/FEB/MAR   | 36            | 1           | 3             | JAN/FEB/MAR   | 747                  |
| APR/MAY/JUNE  | 63            | 0           | 1             | APR/MAY/JUNE  | 744                  |