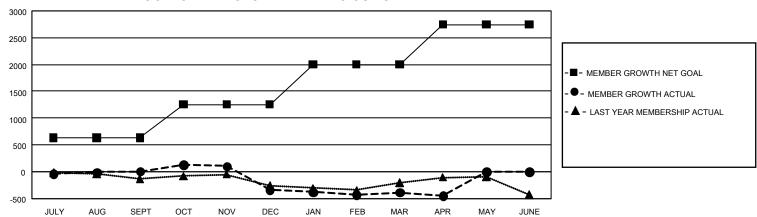

## GOALS AND ACTUAL MEMBERS CUMULATIVE

| DROPPED CLUBS: 24       |              | 605 CLUBS OF 1,050 ADDED 1<br>OR MORE NEW MEMBERS | GENDER DISTRIBUTION                   |                 |
|-------------------------|--------------|---------------------------------------------------|---------------------------------------|-----------------|
|                         |              |                                                   | MALE                                  | 17,794 (62.03%) |
|                         |              |                                                   | FEMALE                                | 10,877 (37.92%) |
| DROPPED MEMBERS         |              |                                                   | NON BINARY                            | 4 (0.01%)       |
| DECEASED                | 321          |                                                   | PREFER NOT TO ANSWER                  | 10 (0.03%)      |
| CLUB CANCELLED<br>OTHER | 184<br>2,802 | CLICK HERE FOR                                    | TOTAL FAMILY UNIT MEMBERS 4,484       |                 |
| TOTAL                   | 3,307        | CUMULATIVE MEMBERSHIP DATA                        | FAMILY MEMBERS PAYING HALF DUES 2,297 |                 |

| Members               |                           |                         |                                              |  |  |  |  |  |
|-----------------------|---------------------------|-------------------------|----------------------------------------------|--|--|--|--|--|
| RESULTS FOR 2022-2023 |                           |                         |                                              |  |  |  |  |  |
| QUARTER               | MEMBER GROWTH NET<br>GOAL | MEMBER GROWTH<br>ACTUAL | DROPPED MEMBERS ACTUAL (including transfers) |  |  |  |  |  |
| JULY/AUG/SEF          | oT 634                    | 1,139                   | 983                                          |  |  |  |  |  |
| OCT/NOV/DEC           | 621                       | 885                     | 1,154                                        |  |  |  |  |  |
| JAN/FEB/MAR           | 747                       | 853                     | 810                                          |  |  |  |  |  |
| APR/MAY/JUNI          | E 744                     | 319                     | 360                                          |  |  |  |  |  |